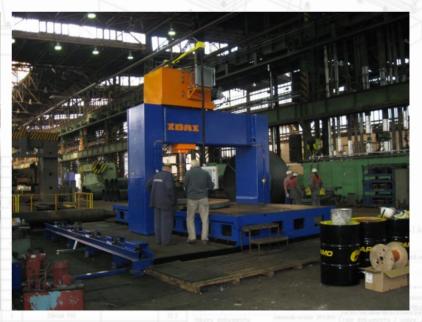

#### **HYDRAULIC PRESS**

In-house design, unified series in 20, 50, and 100-ton variants—also available in exproof versions. One of the oldest forming tools in history, still essential in modern manufacturing. Robust, reliable, and built for precision in every movevement.

#### **HYDRAULIC PRESS – MILITARY INDUSTRY**

In-house design, unified series in 20, 50, and 100-ton variants—also available in exproof versions. One of the oldest forming tools in history, still essential in modern manufacturing. Robust, reliable, and built for precision in every movement.