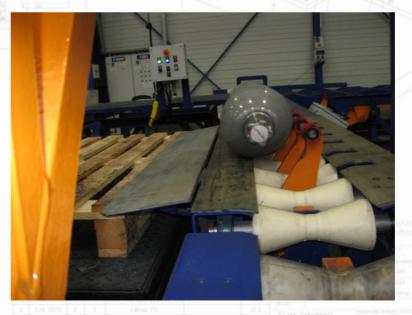

## **INDUSTRIAL LINES - Roller Conveyors**

Equipped with rubber rollers in a unique shape for smooth material transport. Available also in white finish.