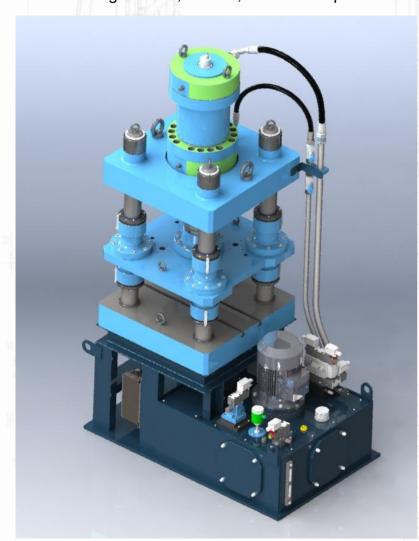

#### **HYDRAULIC PRESS**

In-house design, unified series in 20, 50, and 100-ton variants—also available in exproof versions. One of the oldest forming tools in history, still essential in modern manufacturing. Robust, reliable, and built for precision in every movevement.

#### **HYDRAULIC PRESS – MILITARY INDUSTRY**

In-house design, unified series in 20, 50, and 100-ton variants—also available in exproof versions. One of the oldest forming tools in history, still essential in modern manufacturing. Robust, reliable, and built for precision in every movement.