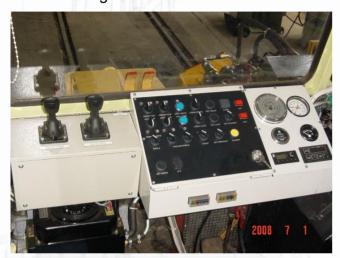

#### **MOBILE RAIL AND TRACK MACHINES**

We specialize in the reconstruction and servicing of mobile and rail-based machinery. Our expertise covers both mechanical and hydraulic systems across a range of industrial vehicles.