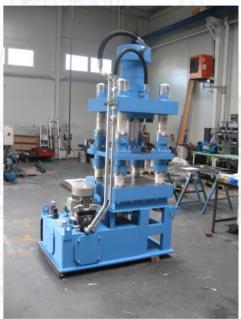

#### **HYDRAULIC PRESS**

In-house design, unified series in 20, 50, and 100-ton variants—also available in exproof versions. One of the oldest forming tools in history, still essential in modern manufacturing. Robust, reliable, and built for precision in every movevement.

#### **HYDRAULIC PRESS – MILITARY INDUSTRY**

In-house design, unified series in 20, 50, and 100-ton variants—also available in exproof versions. One of the oldest forming tools in history, still essential in modern manufacturing. Robust, reliable, and built for precision in every movement.