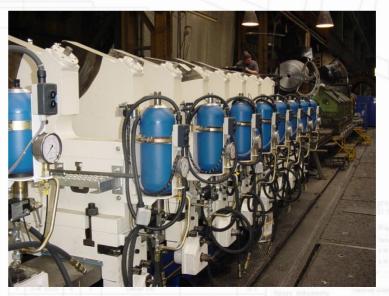

### **LUBRICATION SYSTEMS**

Large lubrication systems with a volume over 10,000 liters. Designed for lubricating turbines and energy equipment.