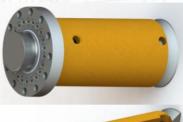

#### **HYDRAULIC CYLINDERS**

Interfluid

Precision-built for powerful, linear motion in industrial systems. Custom dimensions, stroke lengths, and mounting options to fit your exact needs. Designed for durability, high pressure, and seamless integration into your machinery.