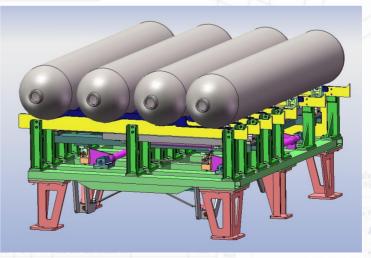

## **INDUSTRIAL LINES - Roller Conveyors**

Equipped with rubber rollers in a unique shape for smooth material transport. Available also in white finish.