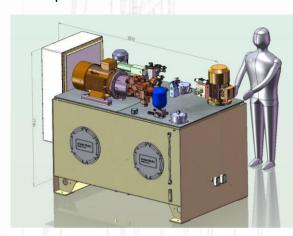

#### **HYDRAULIC AGGREGATES**

Robust and compact units designed for demanding industrial environments. Developed in collaboration with Interfluid to ensure high efficiency, reliability, and easy integration. Ideal for powering presses, lifting systems, and automated production lines.