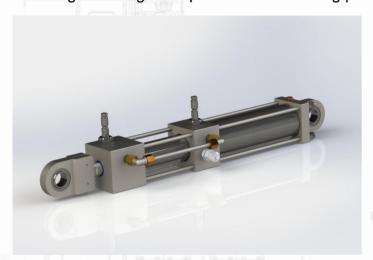

#### **HYDRAULIC CYLINDERS**

Interfluid

Precision-built for powerful, linear motion in industrial systems. Custom dimensions, stroke lengths, and mounting options to fit your exact needs. Designed for durability, high pressure, and seamless integration into your machinery.