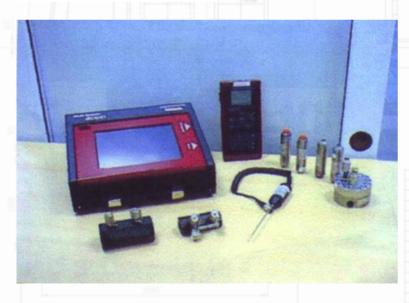

#### **PERFORMANCE AND DIAGNOSTICS**

Advanced tools for measuring, analysing, and optimizing system performance. From torque sensors to software diagnostics—precision data at every stage. Essential for commissioning, maintenance, and continuous improvement.