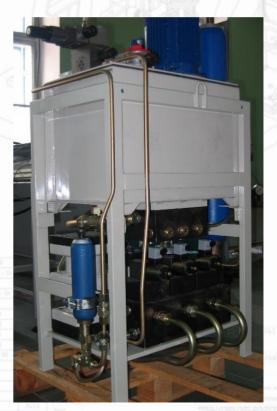

### **LUBRICATION SYSTEMS**

Large lubrication systems with a volume over 10,000 liters. Designed for lubricating turbines and energy equipment.