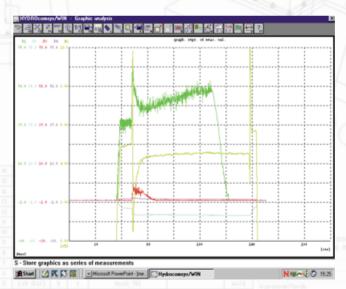

#### **PERFORMANCE AND DIAGNOSTICS**

Advanced tools for measuring, analysing, and optimizing system performance. From torque sensors to software diagnostics—precision data at every stage. Essential for commissioning, maintenance, and continuous improvement.