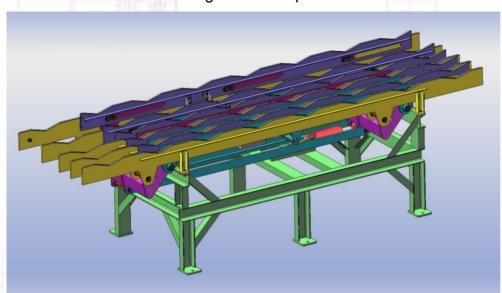

## **INDUSTRIAL LINES - Roller Conveyors**

Equipped with rubber rollers in a unique shape for smooth material transport. Available also in white finish.