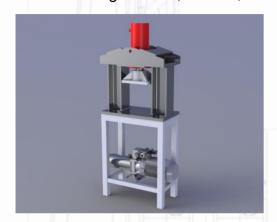

#### **HYDRAULIC PRESS**

In-house design, unified series in 20, 50, and 100-ton variants—also available in exproof versions. One of the oldest forming tools in history, still essential in modern manufacturing. Robust, reliable, and built for precision in every movevement.

#### **HYDRAULIC PRESS – MILITARY INDUSTRY**

In-house design, unified series in 20, 50, and 100-ton variants—also available in exproof versions. One of the oldest forming tools in history, still essential in modern manufacturing. Robust, reliable, and built for precision in every movement.