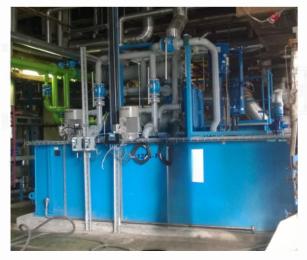

### **LUBRICATION SYSTEMS**

Large lubrication systems with a volume over 10,000 liters. Designed for lubricating turbines and energy equipment.