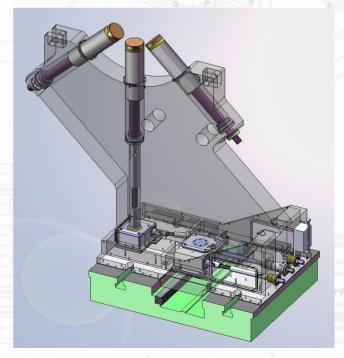

## SYSTEM DESIGN SolidWorks

A good design is the most important part of a well-functioning machine. Our design work was carried out in 3D CAD software SolidWorks.

All the key components of our equipment are checked using the FEM method in the Solidworks Simulation / Cosmos program.