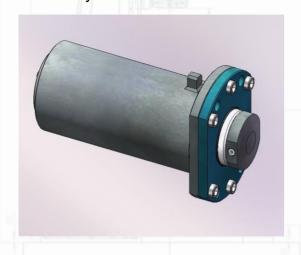

#### **HYDRAULIC CYLINDERS**

Interfluid

Precision-built for powerful, linear motion in industrial systems. Custom dimensions, stroke lengths, and mounting options to fit your exact needs. Designed for durability, high pressure, and seamless integration into your machinery.