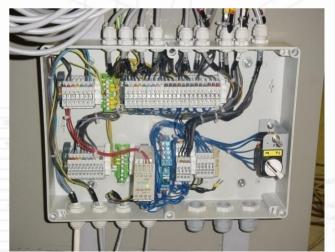

#### **CONTROL SYSTEMS**

Turnkey solutions including electrical wiring, control panels, and automation. Custom-built for each application—ensuring safety, precision, and reliability. From simple start/stop logic to complex multi-axis regulation.