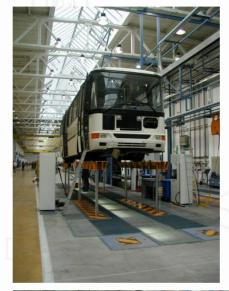

#### **ASSEMBLY LINES IN AUTOMOTIVE**

We design and manufacture custom single-purpose machines for precise operations in the automotive sector, focused on bus assembly lines. Our systems include hydraulic lift platforms for vehicle elevation and specialized machines for windshield installation and processing.