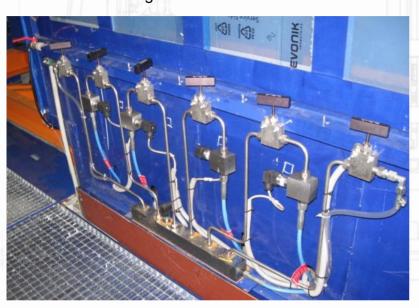

#### **CONTROL SYSTEMS**

Turnkey solutions including electrical wiring, control panels, and automation. Custom-built for each application—ensuring safety, precision, and reliability. From simple start/stop logic to complex multi-axis regulation.