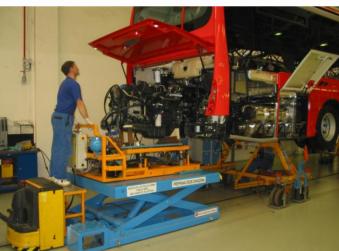

#### **ASSEMBLY LINES IN AUTOMOTIVE**

We design and manufacture custom single-purpose machines for precise operations in the automotive sector, focused on bus assembly lines. Our systems include hydraulic lift platforms for vehicle elevation and specialized machines for windshield installation and processing.