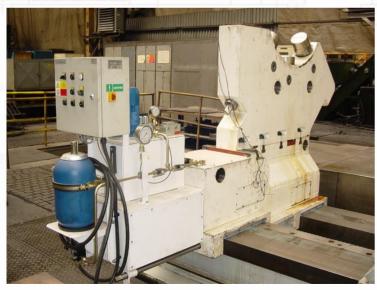

#### **HYDRAULIC AGGREGATES**

Robust and compact units designed for demanding industrial environments. Developed in collaboration with Interfluid to ensure high efficiency, reliability, and easy integration. Ideal for powering presses, lifting systems, and automated production lines.