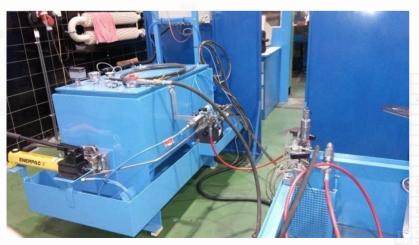

#### **HIGH PRESSURE HYDRAULICS**

Specialized systems designed for extreme force and precision control. Ideal for forming, clamping, and heavy-duty applications. Engineered for reliability in the most demanding industrial environments.