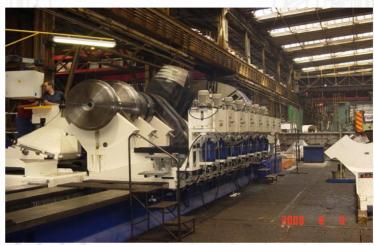

### **LUBRICATION SYSTEMS**

Large lubrication systems with a volume over 10,000 liters. Designed for lubricating turbines and energy equipment.