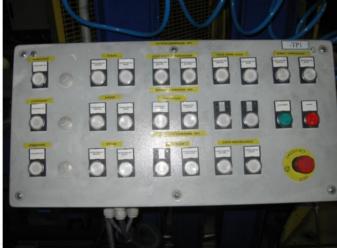

#### **CONTROL SYSTEMS**

Turnkey solutions including electrical wiring, control panels, and automation. Custom-built for each application—ensuring safety, precision, and reliability. From simple start/stop logic to complex multi-axis regulation.