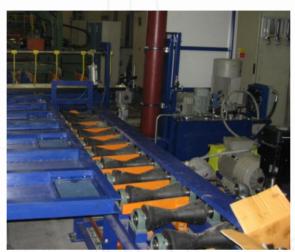

## **INDUSTRIAL LINES - Stepping Conveyors**

Engineered for heavy-duty transport—up to 2000 kg capacity. Precision-built for demanding industrial operations.