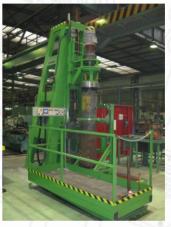

#### **HYDRAULIC PRESS**

In-house design, unified series in 20, 50, and 100-ton variants—also available in exproof versions. One of the oldest forming tools in history, still essential in modern manufacturing. Robust, reliable, and built for precision in every movevement.

#### **HYDRAULIC PRESS – MILITARY INDUSTRY**

In-house design, unified series in 20, 50, and 100-ton variants—also available in exproof versions. One of the oldest forming tools in history, still essential in modern manufacturing. Robust, reliable, and built for precision in every movement.