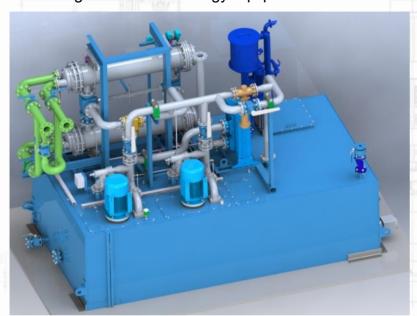

#### **HYDRAULIC AGGREGATES**

Robust and compact units designed for demanding industrial environments. Developed in collaboration with Interfluid to ensure high efficiency, reliability, and easy integration. Ideal for powering presses, lifting systems, and automated production lines.