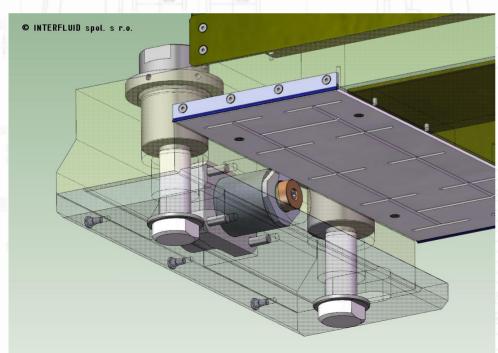

## SYSTEM DESIGN SolidWorks

A good design is the most important part of a well-functioning machine. Our design work was carried out in 3D CAD software SolidWorks.

All the key components of our equipment are checked using the FEM method in the Solidworks Simulation / Cosmos program.