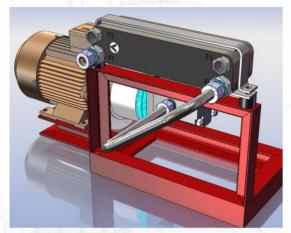

#### **HYDRAULIC CYLINDERS**

Interfluid

Precision-built for powerful, linear motion in industrial systems. Custom dimensions, stroke lengths, and mounting options to fit your exact needs. Designed for durability, high pressure, and seamless integration into your machinery.