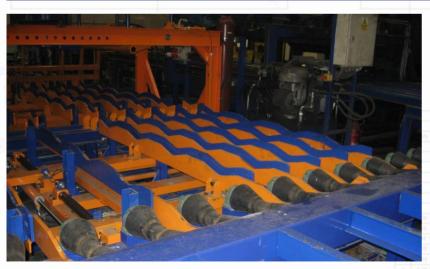

## **INDUSTRIAL LINES - Stepping Conveyors**

Engineered for heavy-duty transport—up to 2000 kg capacity. Precision-built for demanding industrial operations.