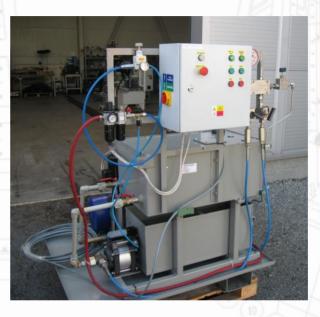

#### **HYDRAULIC AGGREGATES**

Robust and compact units designed for demanding industrial environments. Developed in collaboration with Interfluid to ensure high efficiency, reliability, and easy integration. Ideal for powering presses, lifting systems, and automated production lines.