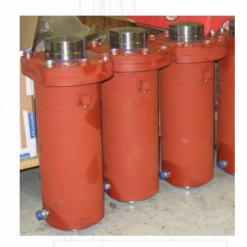

#### **HYDRAULIC CYLINDERS**

Interfluid

Precision-built for powerful, linear motion in industrial systems. Custom dimensions, stroke lengths, and mounting options to fit your exact needs. Designed for durability, high pressure, and seamless integration into your machinery.