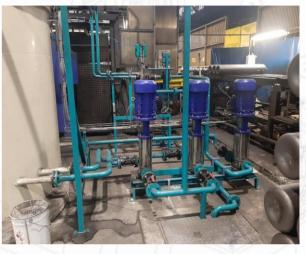

### **LUBRICATION SYSTEMS**

Large lubrication systems with a volume over 10,000 liters. Designed for lubricating turbines and energy equipment.