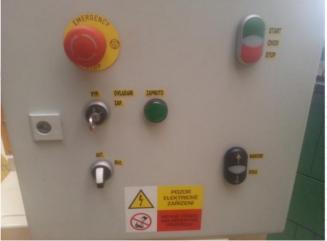

#### **CONTROL SYSTEMS**

Turnkey solutions including electrical wiring, control panels, and automation. Custom-built for each application—ensuring safety, precision, and reliability. From simple start/stop logic to complex multi-axis regulation.