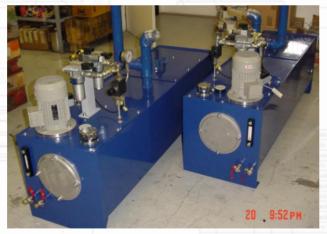

#### **HYDRAULIC AGGREGATES**

Robust and compact units designed for demanding industrial environments. Developed in collaboration with Interfluid to ensure high efficiency, reliability, and easy integration. Ideal for powering presses, lifting systems, and automated production lines.