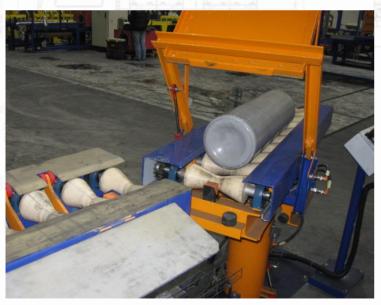

## **INDUSTRIAL LINES - Roller Conveyors**

Equipped with rubber rollers in a unique shape for smooth material transport. Available also in white finish.