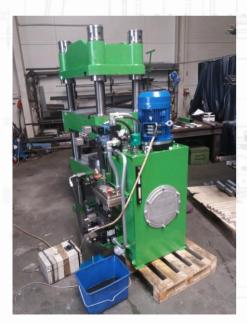

#### **HYDRAULIC PRESS**

In-house design, unified series in 20, 50, and 100-ton variants—also available in exproof versions. One of the oldest forming tools in history, still essential in modern manufacturing. Robust, reliable, and built for precision in every movevement.

#### **HYDRAULIC PRESS – MILITARY INDUSTRY**

In-house design, unified series in 20, 50, and 100-ton variants—also available in exproof versions. One of the oldest forming tools in history, still essential in modern manufacturing. Robust, reliable, and built for precision in every movement.