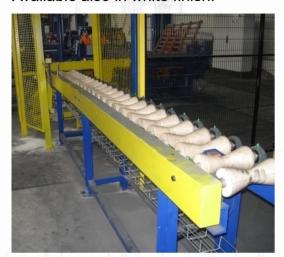

## **INDUSTRIAL LINES - Roller Conveyors**

Equipped with rubber rollers in a unique shape for smooth material transport. Available also in white finish.